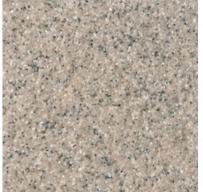

## QUARTZ SAND SYSTEM

QUARTZ SAND SYSTEM IS COLORED QUARTZ THAT ADDS UNIQUE BEAUTY, TEXTURE, AND DURABILITY TO EPOXY FLOOR COVERINGS, SWIMMING POOL PLASTER, AND A VARIETY OF OTHER FINISH MATERIALS. WE COAT NEARLY 100% QUARTZ SAND WITH A SPECTRUM OF COLORS TO GENERATE A VIVID PRODUCT THAT WON'T BLEED OR FADE WITH OUR UV, CHEMICAL, AND ACID RESISTANCE.

RESINS, SEALANTS, AND NATURAL SURROUNDINGS ALL PLAY A PART IN DETERMINING FINISHED COLOR AND APPEARANCE. WE RECOMMEND CONFIRMING THE ACTUAL COLOR AND TESTING IN A SMALL AREA BEFORE APPLYING AND INSTALLING YOUR COMPLETE PROJECT. ALL PRODUCT IS SOLD IN SOLID COLORS. FOR BLENDING, SEE YOUR QUARTZ SAND SYSTEM DISTRIBUTOR.