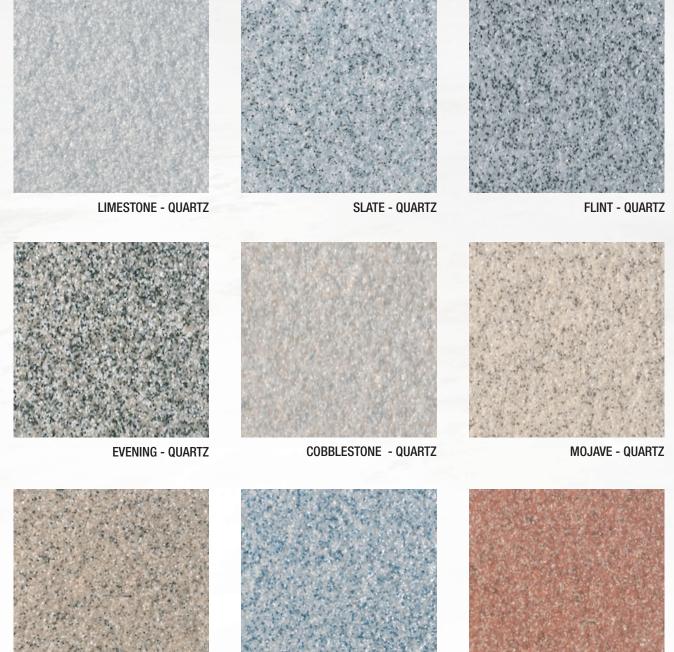

## QUARTZ SAND SYSTEM

QUARTZ SAND SYSTEM IS COLORED QUARTZ THAT ADDS UNIQUE BEAUTY, TEXTURE, AND DURABILITY TO EPOXY FLOOR COVERINGS, SWIMMING POOL PLASTER, AND A VARIETY OF OTHER FINISH MATERIALS. WE COAT NEARLY 100% QUARTZ SAND WITH A SPECTRUM OF COLORS TO GENERATE A VIVID PRODUCT THAT WON'T BLEED OR FADE WITH OUR UV, CHEMICAL, AND ACID RESISTANCE.

RESINS, SEALANTS, AND NATURAL SURROUNDINGS ALL PLAY A PART IN DETERMINING FINISHED COLOR AND APPEARANCE. WE RECOMMEND CONFIRMING THE ACTUAL COLOR AND TESTING IN A SMALL AREA BEFORE APPLYING AND INSTALLING YOUR COMPLETE PROJECT. ALL PRODUCT IS SOLD IN SOLID COLORS. FOR BLENDING, SEE YOUR QUARTZ SAND SYSTEM DISTRIBUTOR.